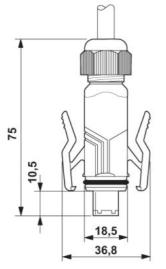

#### Drawings

Dimensioned drawing

FireWire plug connector, IP67

Circuit diagram

17,8