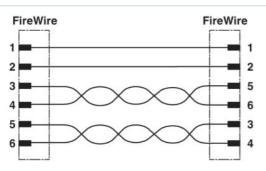

#### Drawings

Dimensioned drawing

FireWire plug connector, IP67

Circuit diagram

17,8