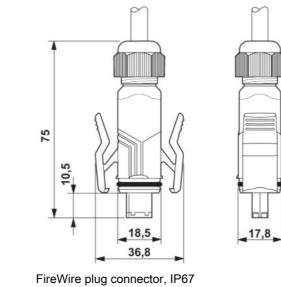

#### Drawings

Dimensioned drawing

FireWire plug connector, IP67

Circuit diagram

17,8