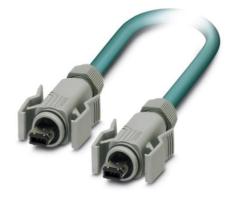

## VS-06-2X2X26C7/7-67/67/ 5,0

Order No.: 1654028

Assembled FireWire cable, shielded, color: RAL 5021 (water blue), PUR outer sheath, FireWire/IP67 on FireWire/IP67, length: 5 m